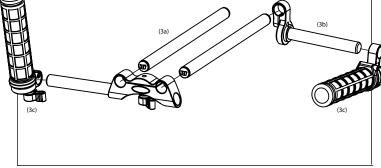

(3) Steps needed for CF Rods / Grip Rods / Hand Grip Assembly:

3a: Insert Carbon Fiber Rods into Handlebar Clamp3b: Attach 4" Grip Rod to CF Rod3c: Add Handgrips to both Handlebar Rod and Rear Grip Rod