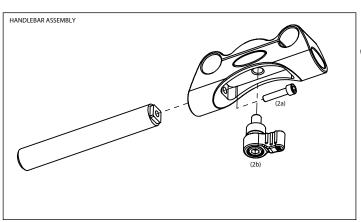

1 Steps needed for the Camera / DSLR Baseplate Assembly

1a: Attach appropriate set screw for Camera to Baseplate.
1b: Attach Camera to DSLR Baseplate

(2) Steps needed to assemble the Handlebar CLamp:

2a: Attach 4" Handlebar Rod to Handlebar Clamp. 2b: Thread Handlebar Clamp Tightening Screw