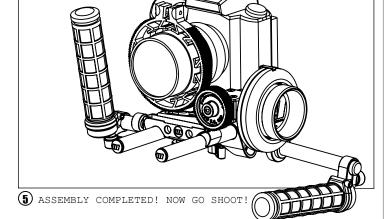

4 Steps needed for Lens Gear / Follow Focus / Camera Assembly

4a: Attach Lens Gear to Camera Lens
4b: Attach Follow Focus to CF Rods
4c: Attach Camera / DSLR Baseplate Assembly to CF Rods
4c: Attach Camera / DSLR Baseplate Assembly to CF Rods
HELPFUL HINT: Lens Gear and Follow Focus need to be aligned properly. Make sure that Gear / Follow Focus / Camera alignment is set appropriately