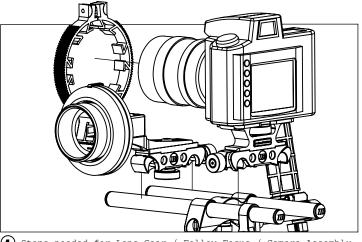

4 Steps needed for Lens Gear / Follow Focus / Camera Assembly

4a: Attach Lens Gear to Camera Lens
4b: Attach Follow Focus to CF Rods
4c: Attach Camera / DSLR Baseplate Assembly to CF Rods
4c: Attach Camera / DSLR Baseplate Assembly to CF Rods
HELPFUL HINT: Lens Gear and Follow Focus need to be aligned properly. Make sure that Gear / Follow Focus / Camera alignment is set appropriately