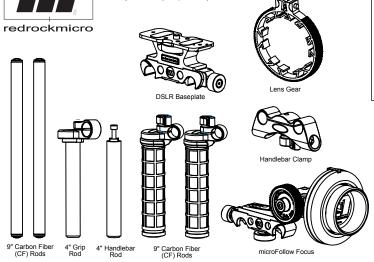

1 Steps needed for the Camera / DSLR Baseplate Assembly

1a: Attach appropriate set screw for Camera to Baseplate.
1b: Attach Camera to DSLR Baseplate





(2) Steps needed to assemble the Handlebar CLamp:

2a: Attach 4" Handlebar Rod to Handlebar Clamp. 2b: Thread Handlebar Clamp Tightening Screw

(3) Steps needed for CF Rods / Grip Rods / Hand Grip Assembly:

3a: Insert Carbon Fiber Rods into Handlebar Clamp3b: Attach 4" Grip Rod to CF Rod3c: Add Handgrips to both Handlebar Rod and Rear Grip Rod





4 Steps needed for Lens Gear / Follow Focus / Camera Assembly

4a: Attach Lens Gear to Camera Lens
4b: Attach Follow Focus to CF Rods
4c: Attach Camera / DSLR Baseplate Assembly to CF Rods
4c: Attach Camera / DSLR Baseplate Assembly to CF Rods
HELPFUL HINT: Lens Gear and Follow Focus need