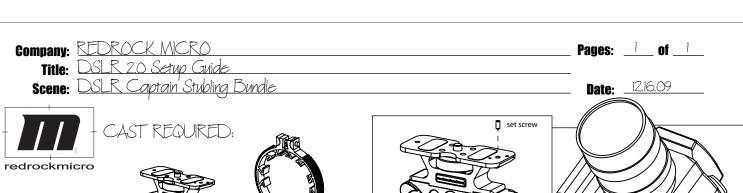

1 Steps needed for the Camera / DSLR Baseplate Assembly

1a: Attach appropriate set screw for Camera to Baseplate.
1b: Attach Camera to DSLR Baseplate

(2) Steps needed to assemble the Handlebar CLamp:

2a: Attach 4" Handlebar Rod to Handlebar Clamp. 2b: Thread Handlebar Clamp Tightening Screw