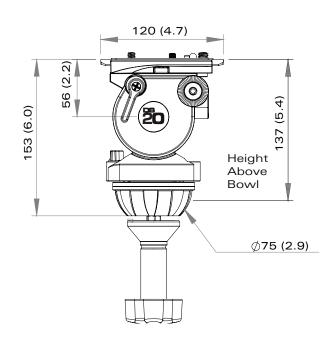

Tilt range: + 90° / -75°

360° Pan range:

Camera platform: Sliding camera plate

Sliding range: 60 mm (2.4")

Ø75 mm (2.9") ball levelling Mounting base:

Height above bowl: 137 mm (5.4")

N/A Illumination:

Pan handle: Fixed 390 mm (15.4")