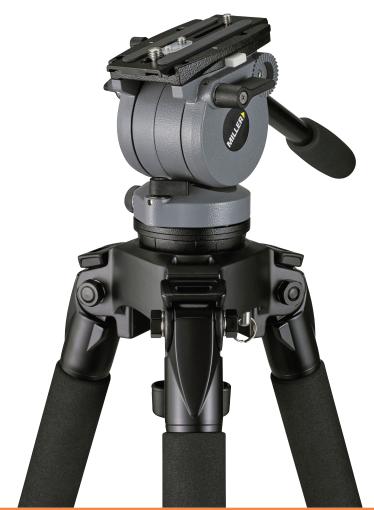

# **FEATURES**

- · Compact, lightweight.
- 2 selectable positions of counterbalance.
- Perfect for camera payloads to 5-10kg (11-22lbs).
- Unique, reliable fluid drag technology delivering smooth starts, soft stops pans-tilt actions.
- Consistent fluid drag performance in extreme environments.
- Precision ball bearing mounted pan-tilt movement.
- Precise floating pan-tilt calliper locks ensure bounce free on-off performance.
- Quick release, 60mm balance travel camera plate with 1/4"screw + pin, 1/4" and 3/8" screws
- Robust construction for rugged outdoor shooting conditions, built for endurance.
- Removable ball level stud for flat base mounting (sliders) with 3/8" screw hole.
- Optional second pan handle mount.
- Three-year warranty.

Multifunctional Lightweight Flexibility