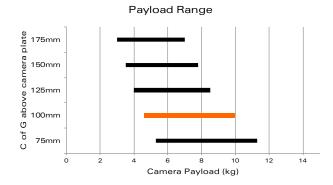

# 184 DS20 FLUID HEAD

1.5 kg (3.3 lbs) Weight:

Payload range: 5.0 - 10.0 kg (11.0 - 22.0 lbs)

Pan/tilt drag: Fixed drag position

Counterbalance: 2 selectable positions

Pan/tilt lock: Positive lock caliper brake system