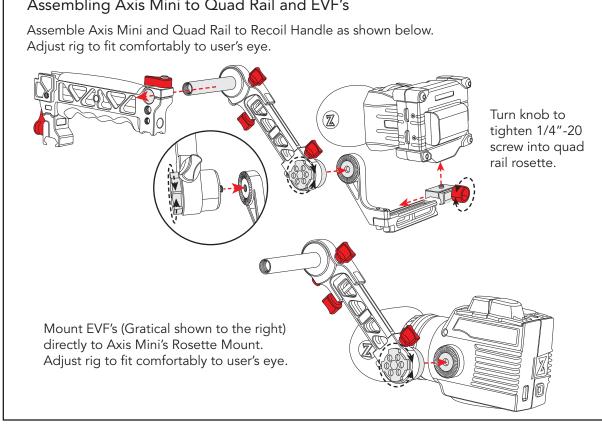

## Axis Mini

The Axis Mini is the most adjustable ENG style mount for rosette mounted EVFs, giving you full 360° motion with four adjustment points. It is compatible with both rosette mount EVF's like the Zacuto Gratical or 1/4"-20 mounted EVF's like the original Zacuto EVF.