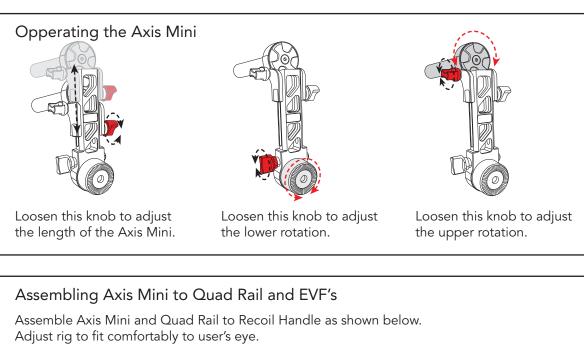

It's single bone arm with an extension range of 3" and 2 pivot points with tension locks. It has extensive articulation for use with a wide variety of cameras, both shoulder mounted in a Next Generation Recoil or in tripod operating position.