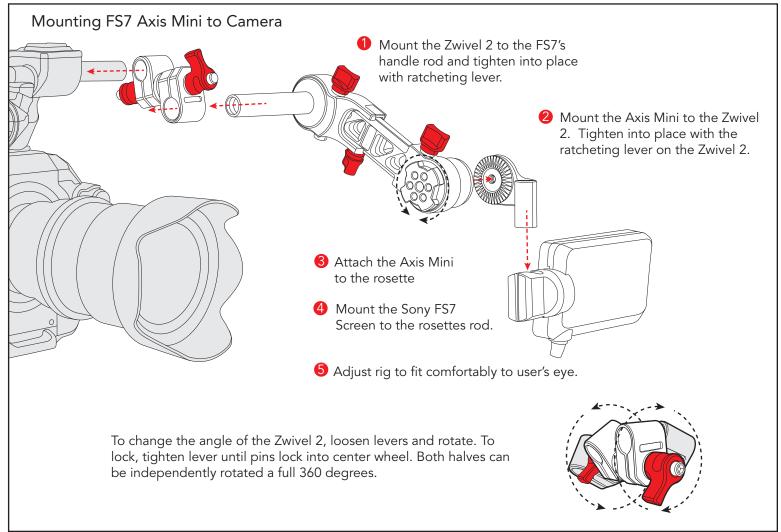

The Axis Mini for Sony FS7 includes a Z-Mount Zwivel 2, which attaches to the 15mm rod on the FS7. The Sony monitor is secured to the rosette mount adapter.

at zacuto.com