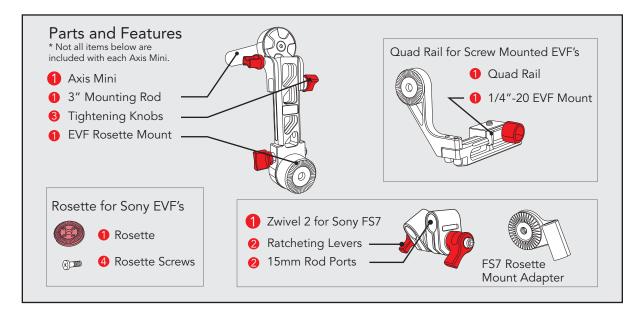

## Axis Mini

The Axis Mini is the most adjustable ENG style mount for rosette mounted EVFs, giving you full 360° motion with four adjustment points. It is compatible with both rosette mount EVF's like the Zacuto Gratical or 1/4"-20 mounted EVF's like the original Zacuto EVF.

It's single bone arm with an extension range of 3" and 2 pivot points with tension locks. It has extensive articulation for use with a wide variety of cameras, both shoulder mounted in a Next Generation Recoil or in tripod operating position.

The Axis Mini for Sony FS7 includes a Z-Mount Zwivel 2, which attaches to the 15mm rod on the FS7. The Sony monitor is secured to the rosette mount adapter.

at zacuto.com