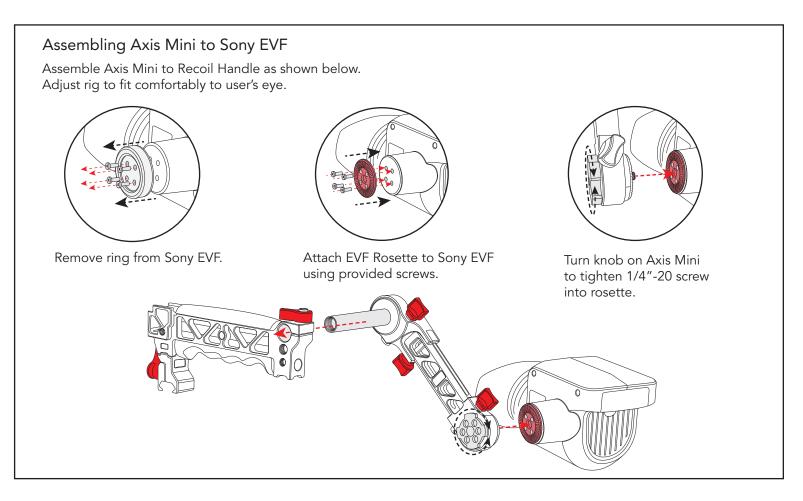

## Axis Mini

The Axis Mini is the most adjustable ENG style mount for rosette mounted EVFs, giving you full 360° motion with four adjustment points. It is compatible with both rosette mount EVF's like the Zacuto Gratical or 1/4"-20 mounted EVF's like the original Zacuto EVF.

The Axis Mini for Sony FS7 includes a Z-Mount Zwivel 2, which attaches to the 15mm rod on the FS7. The Sony monitor is secured to the rosette mount adapter.

at zacuto.com