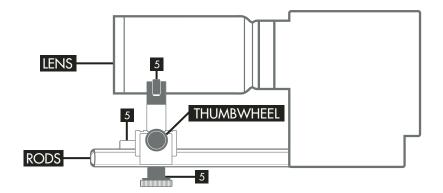

- Place LENS SUPPORT on RODS and tighten using THUMBWHEELS.
- 5. Unlock THUMBSCREW, center Y BRACKET position under LENS, adjust height and re-tighten THUMBSCREW.