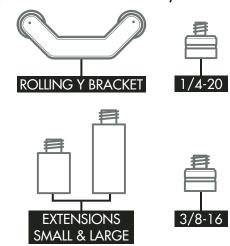

## INSTALLATION

NOTE: LENS SUPPORT comes with factory installed 1/4-20 SCREW. To remove and install additional adapters follow the steps below.

- Select LENS SUPPORT, loosen thumscrew, locate and loosen TIGHTENING KNOB to remove 1/4-20 SCREW.
- 2. Choose desired adapter type. For example: select and tighten Y BRACKET to LARGE EXTENSION and install as shown below.
- 3. Select LENS SUPPORT, insert Y BRACKET, insert TIGHTENING KNOB, adjust left or right position and up or down to proper lens height, tighten THUMBSCREW until vertical & horizontal position is secure.