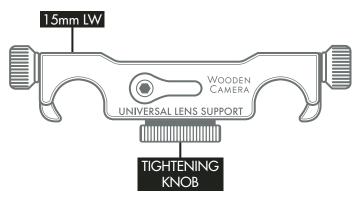

## UNIVERSAL LENS SUPPORT (15mm LVV)

Included:

## INSTALLATION

NOTE: LENS SUPPORT comes with factory installed 1/4-20 SCREW. To remove and install additional adapters follow the steps below.

- Select LENS SUPPORT, loosen thumscrew, locate and loosen TIGHTENING KNOB to remove 1/4-20 SCREW.
- 2. Choose desired adapter type. For example: select and tighten Y BRACKET to LARGE EXTENSION and install as shown below.
- 3. Select LENS SUPPORT, insert Y BRACKET, insert TIGHTENING KNOB, adjust left or right position and up or down to proper lens height, tighten THUMBSCREW until vertical & horizontal position is secure.