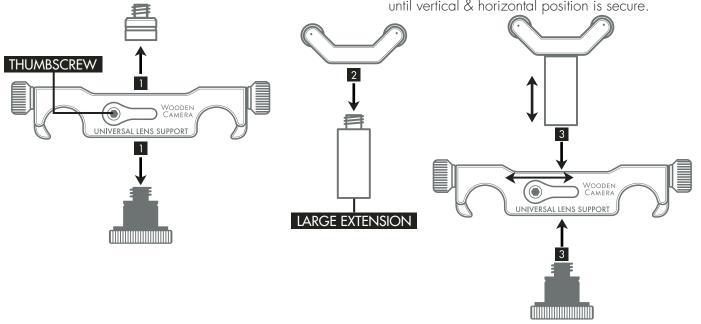

## INSTALLATION

NOTE: LENS SUPPORT comes with factory installed 1/4-20 SCREW. To remove and install additional adapters follow the steps below.

- Select LENS SUPPORT, loosen thumscrew, locate and loosen TIGHTENING KNOB to remove 1/4-20 SCREW.
- 2. Choose desired adapter type. For example: select and tighten Y BRACKET to LARGE EXTENSION and install as shown below.
- 3. Select LENS SUPPORT, insert Y BRACKET, insert TIGHTENING KNOB, adjust left or right position and up or down to proper lens height, tighten THUMBSCREW until vertical & horizontal position is secure.