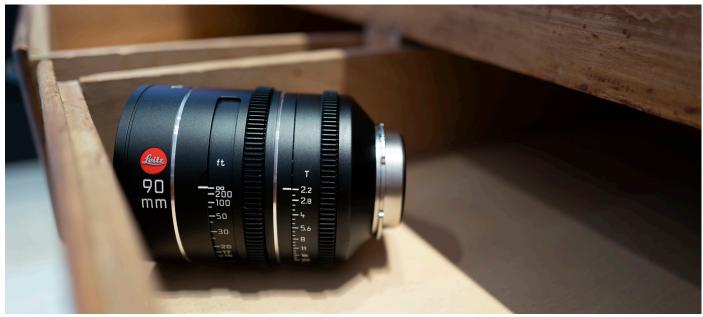

## THALIA-T TWO LENSES IN ONE

The Leitz THALIA-**T** 90 mm has a dreamlike, romantic soft focus look, and a high contrast, realistic look by stopping down the aperture. A characteristic bokeh is created by intentionally undercorrecting spherical aberrations along with a circular iris for the circular reproduction of blurred highlight.

| Focal Length (mm)                                  | 90    |
|----------------------------------------------------|-------|
| Aperture                                           | Т 2.2 |
| Image Circle                                       | 60 mm |
| Close Focus (ft)                                   | 3'    |
| Close Focus (m)                                    | 0.9   |
| Horizontal angle of view "Super 65" 59.9 x 25.6 mm | 33.5° |
| Horizontal angle of view "Full Frame" 36 x 24 mm   | 22.6° |
| Horizontal angle of view "Super 35" 24.9 x 18.7 mm | 15.7° |
| Weight (lb)                                        | 2.3   |
| Weight (kg)                                        | 1.04  |
| Length (in)                                        | 4.9   |
| Length (mm)                                        | 124.5 |

| Lens Mount                        | PL, LPL with Cooke/i metadata interface |
|-----------------------------------|-----------------------------------------|
| Front Diameter                    | 95 mm                                   |
| Front Filter                      | 92 mm screw-in                          |
| Rear Filter                       | Via net holder                          |
| Matched Focus/Iris Ring Locations | All focal lengths                       |
| Focus Rotation                    | 270°                                    |
| Iris Blades                       | 15                                      |
| Iris Shape                        | Circular through all stops              |