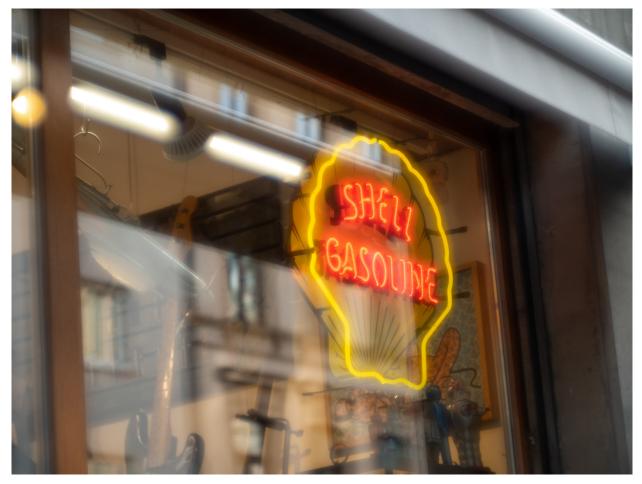

## THALIA-T TWO LENSES IN ONE

The Leitz THALIA-**T** 90 mm has a dreamlike, romantic soft focus look, and a high contrast, realistic look by stopping down the aperture. A characteristic bokeh is created by intentionally undercorrecting spherical aberrations along with a circular iris for the circular reproduction of blurred highlight.

The aberration increases towards the periphery of the optical system, that is why both, the extension of the depth of field and the degree of diffusion, can be precisely controlled via the aperture. Widening the aperture increases the soft focus, while stopping down reduces the effect.

Ernst Leitz Wetzlar GmbH Am Leitz-Park 2 | 35578 Wetzlar | Germany www.leitz-cine.com | cc@leitz-cine.com

Shot with T5.8

Shot with T2.2