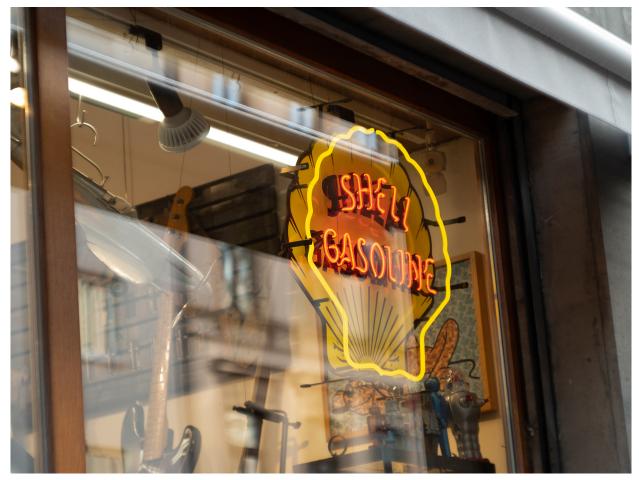

## THALIA-T TWO LENSES IN ONE

The Leitz THALIA-**T** 90 mm has a dreamlike, romantic soft focus look, and a high contrast, realistic look by stopping down the aperture. A characteristic bokeh is created by intentionally undercorrecting spherical aberrations along with a circular iris for the circular reproduction of blurred highlight.

The aberration increases towards the periphery of the optical system, that is why both, the extension of the depth of field and the degree of diffusion, can be precisely controlled via the aperture. Widening the aperture increases the soft focus, while stopping down reduces the effect.

Ernst Leitz Wetzlar GmbH Am Leitz-Park 2 | 35578 Wetzlar | Germany www.leitz-cine.com | cc@leitz-cine.com

Shot with T5.8

Shot with T2.2