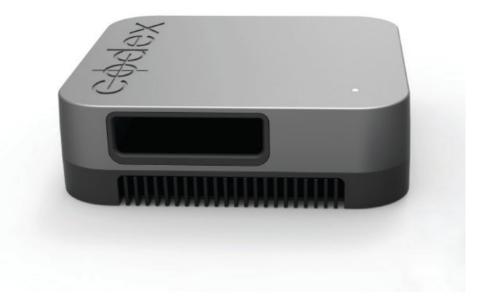

## CODEX SXR Capture Drive Dock (TB3)

Product Code: K2.0019728

## **Product Description**

The SXR Capture Drive Dock offers high-speed access to CODEX SXR Capture Drives or Compact Drives equipped with the Compact Drive Adapter. The dock connects over Thunderbolt 3 and needs a Mac host computer running the free CODEX Device Manager software. Device Manager enables the use of on-the-fly High Density Encoding (HDE) of ARRIRAW footage.

Technical Data

- Supported operating systems: macOS 10.13 or higher
- Interface: Thunderbolt 3 (dual port)
- Power: 24 V/3 A (AC adapter included)
- Dimensions: 154 x 150 x 77 mm
- Weight: 675 g
- Operating temperature: -5 to 40°C (25 to 104°F)
- Transfer speed: up to 20 Gbps
- Insertion/removal durability: 10,000 actions
- Power supply and Thunderbolt 3 cable included
- CODEX Model No: CDX-75013-1